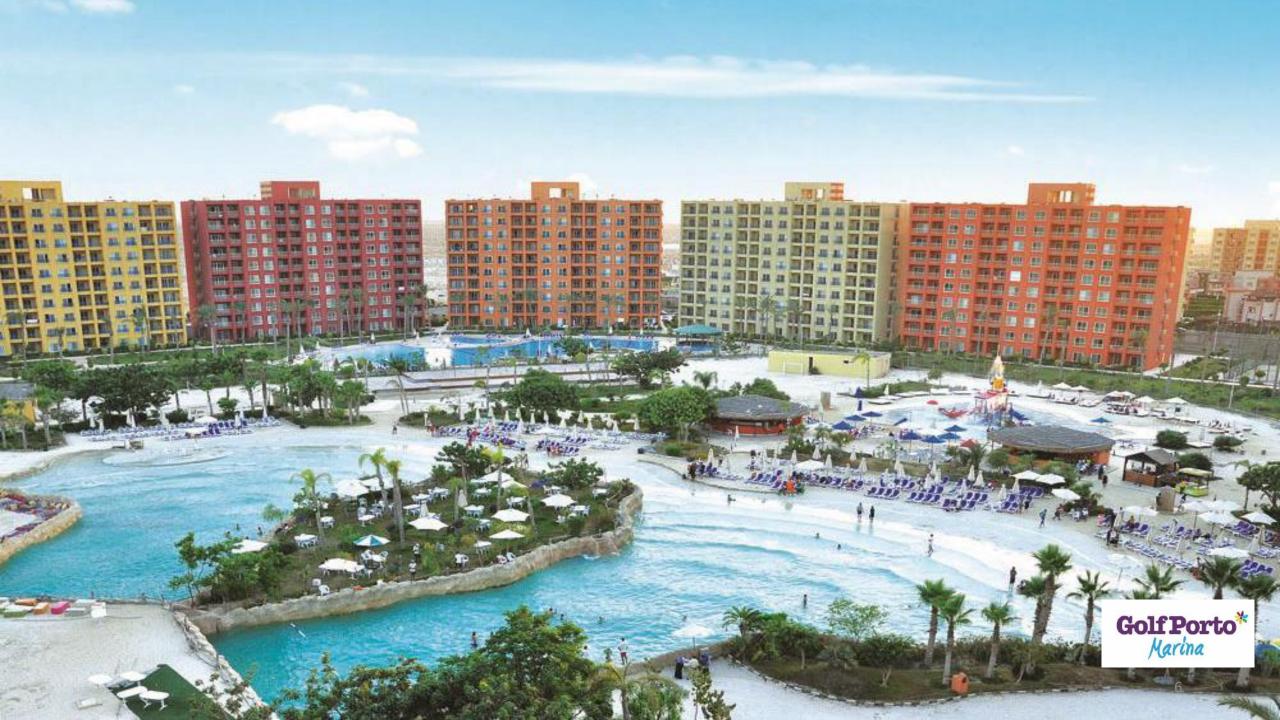

## **FACTS ABOUT GOLF PORTO MARINA**

- 1.8 Million SQM Development
- Swimming Pools
- 1KM Promenade
- Cafés and Restaurants
- Sports Facilities
- Life Entertainment
- Hotel Serviced Apartments

# INTERNATIONAL CARNIVALS

All year around International Carnivals are one of the main signatures of Golf Porto Marina.

**Golf Bay – New Phase** overlooks all of this hype and in the middle of all festive energy happening in Golf Porto Marina.