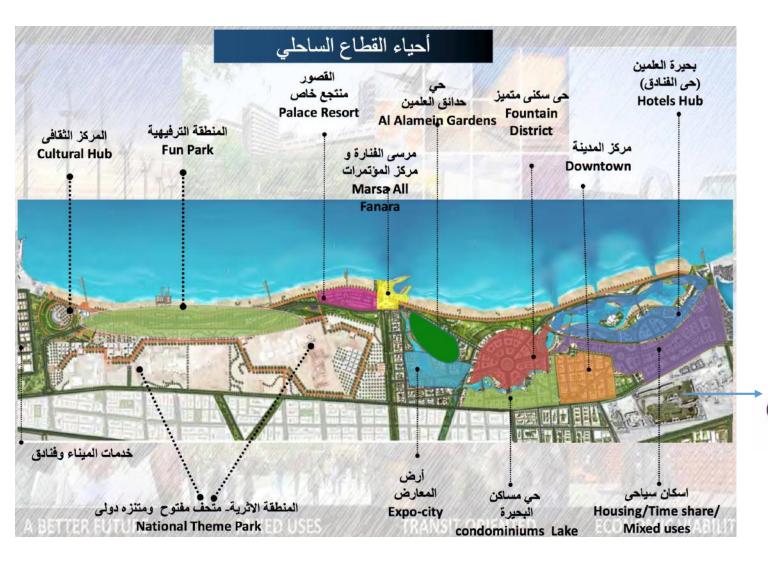

### STRATEGIC LOCATION

In the midst of the North Coast, next to El-Alamein New City, lies "Golf Porto Marina".

"Golf Porto Marina" is the new North Coast hub strategically located between all attractions.

## **FACTS ABOUT GOLF PORTO MARINA**

- 1.8 Million SQM Development
- Swimming Pools
- 1KM Promenade
- Cafés and Restaurants
- Sports Facilities
- Life Entertainment
- Hotel Serviced Apartments