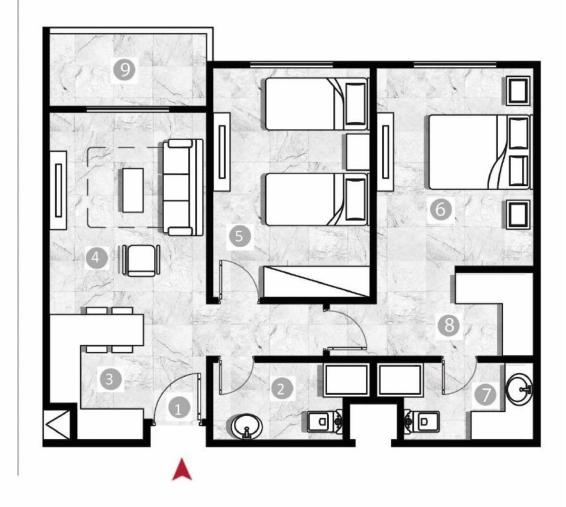

#### GOLF

**BAY** NEW PHASE

- Lobby
- Toilet
- kitchen
- 4 Reception
- Bedroom
- 6 Master Bedroom
- Master toilet
- 8 Dressing
- 9 Terrace