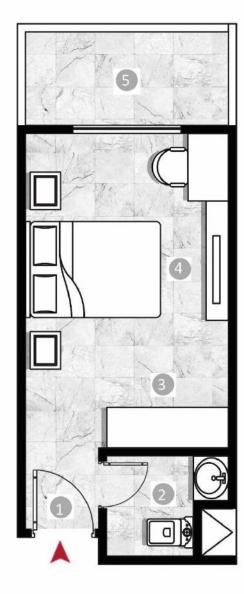

#### **GOLF**

**BAY** NEW PHASE

- Lobby
- 2 Toilet
- 3 kitchen
- 4 Bedroom
- 5 Terrace