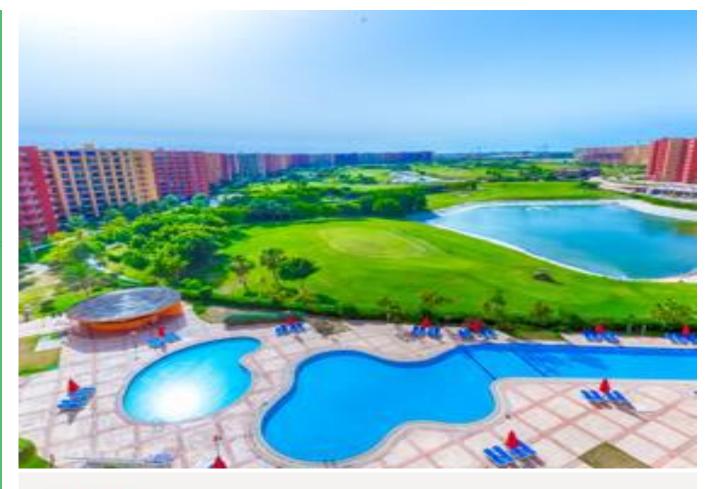

## **FACTS ABOUT GOLF PORTO MARINA**

- 1.8 Million SQM Development
- Swimming Pools
- 1KM Promenade
- Cafés and Restaurants
- Sports Facilities
- Life Entertainment
- Hotel Serviced Apartments