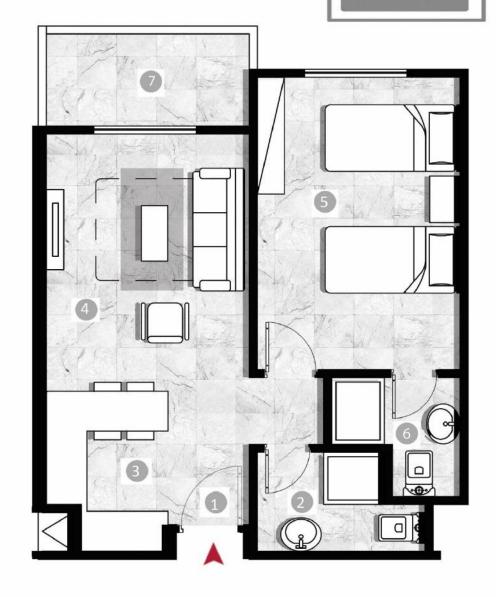

#### **GOLF**

**BAY** NEW PHASE

- Lobby
- Toilet
- kitchen
- 4 Reception
- Bedroom
- 6 Bedroom
- Terrace

Plan