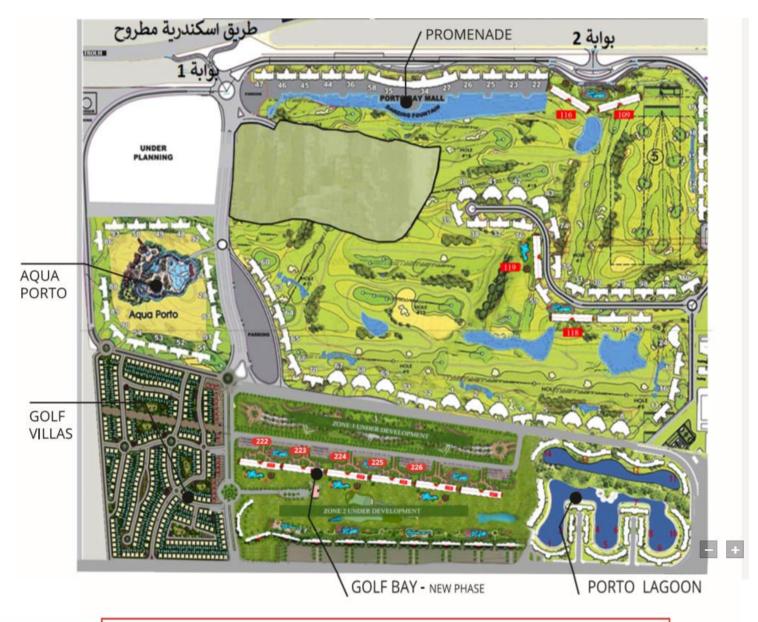

### STRATEGIC LOCATION

In the midst of the North Coast, next to El-Alamein New City, lies "Golf Porto Marina".

"Golf Porto Marina" is the new North Coast hub strategically located between all attractions.

# YOUR ULTIMATE LIVING EXPERIENCE

In a very strategic location, sets the new phase of GOLF BAY in the heart of Golf Porto Marina.

The Content of this brochure is for illustrative purpose only and is further subject to change. The information provided is not a form of legal document, but aims to serve as guideline.